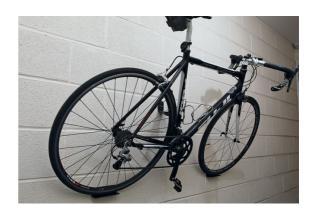

## LTR Wall Mounted Bike Holder

By hooking on to one of the pedals and supporting under the wheels, this wall mounted bike holder allows a bicycle to be stored on a wall out of the way. The pedal bracket is angled downwards so the bike is held away from the wall to help avoid marking either the bike or the wall. This also makes it easier to hook the pedal in and out of when lifting the bike on and off the holder.