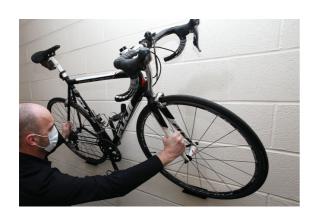

## LTR Wall Mounted Bike Holder

By hooking on to one of the pedals and supporting under the wheels, this wall mounted bike holder allows a bicycle to be stored on a wall out of the way. The pedal bracket is angled downwards so the bike is held away from the wall to help avoid marking either the bike or the wall. This also makes it easier to hook the pedal in and out of when lifting the bike on and off the holder.

## **Additional Information**

- A wall mounted bike holder that hooks onto the pedal.
- · Ideal for storing a bike up high when floor space is limited.
- Make a display out of a prized bike, or just keep it out of harms way.
- · Includes additional wheel supports for extra strength & to keep the bike level.
- · Supplied with a variety of wall fixings.