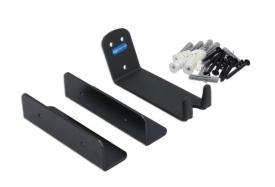

## LTR Wall Mounted Bike Holder

By hooking on to one of the pedals and supporting under the wheels, this wall mounted bike holder allows a bicycle to be stored on a wall out of the way. The pedal bracket is angled downwards so the bike is held away from the wall to help avoid marking either the bike or the wall. This also makes it easier to hook the pedal in and out of when lifting the bike on and off the holder.

## **Additional Information**

- A wall mounted bike holder that hooks onto the pedal.
- · Ideal for storing a bike up high when floor space is limited.
- Make a display out of a prized bike, or just keep it out of harms way.
- · Includes additional wheel supports for extra strength & to keep the bike level.
- · Supplied with a variety of wall fixings.