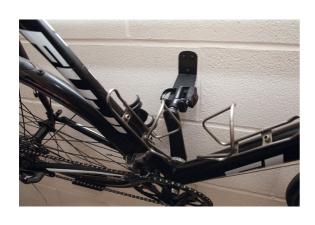

## LTR Wall Mounted Bike Holder

By hooking on to one of the pedals and supporting under the wheels, this wall mounted bike holder allows a bicycle to be stored on a wall out of the way. The pedal bracket is angled downwards so the bike is held away from the wall to help avoid marking either the bike or the wall. This also makes it easier to hook the pedal in and out of when lifting the bike on and off the holder.

## **Additional Information**

- A wall mounted bike holder that hooks onto the pedal.
- · Ideal for storing a bike up high when floor space is limited.
- Make a display out of a prized bike, or just keep it out of harms way.
- · Includes additional wheel supports for extra strength & to keep the bike level.
- · Supplied with a variety of wall fixings.