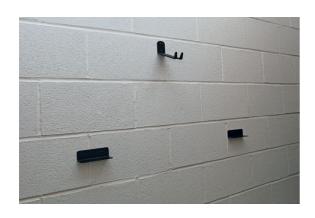

## LTR Wall Mounted Bike Holder

By hooking on to one of the pedals and supporting under the wheels, this wall mounted bike holder allows a bicycle to be stored on a wall out of the way. The pedal bracket is angled downwards so the bike is held away from the wall to help avoid marking either the bike or the wall. This also makes it easier to hook the pedal in and out of when lifting the bike on and off the holder.

## **Additional Information**

- A wall mounted bike holder that hooks onto the pedal.
- · Ideal for storing a bike up high when floor space is limited.
- Make a display out of a prized bike, or just keep it out of harms way.
- · Includes additional wheel supports for extra strength & to keep the bike level.
- · Supplied with a variety of wall fixings.